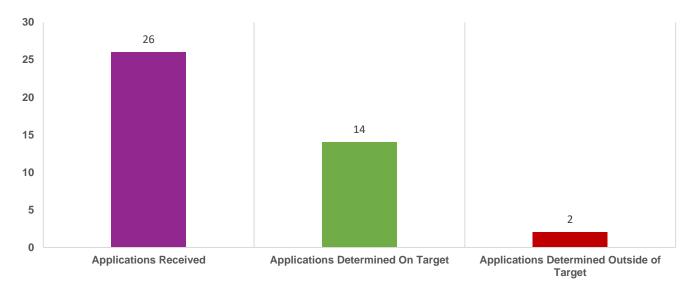

| Applications Received                     | 26     |
|-------------------------------------------|--------|
| Applications Determined On Target         | 14     |
| Applications Determined Outside of Target | 2      |
| TARGET RESULT                             | 85.71% |