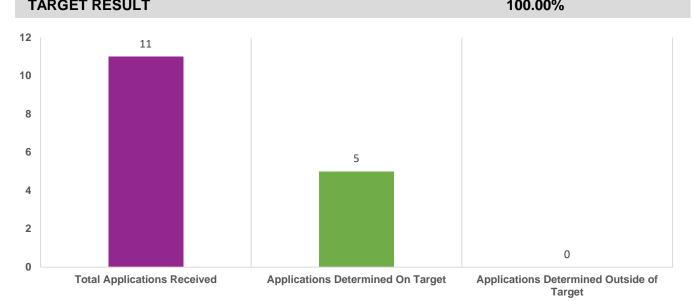

## PLANNING SERVICES DEVELOPMENT MANAGEMENT

Quarterly Performance Statistics 01 October 2020 to 31 December 2020

| APPLICATIONS OVERVIEW                                               |         |
|---------------------------------------------------------------------|---------|
| EIA Applications: 1 - Major Applications: 4 - Minor Applications: 6 |         |
| Total Applications Received                                         | 11      |
| Applications Determined On Target                                   | 5       |
| Applications Determined Outside of Target                           | 0       |
|                                                                     | 100 00% |